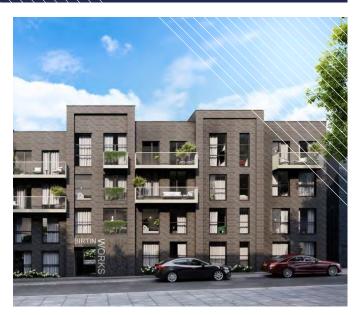

# **Q** Three (Leeds)

Taking 3 teams 35 hours to fit out 133 exclusive apartments – that's 133 mattresses, desk chairs, sofas, coffee tables and dining tables and 266 dining chairs.

### **Q Three** (Leeds)

**Brief:** To fit out 133 modern apartments including sofas, beds, dining tables and chairs and study furniture.

Instore originally furnished several show flats for the developer to an exceptional standard with high-end furniture and topof-the range appliances to compliment the custom-made finishes showcasing a sleek living experience. We were subsequently given the green light to furnish the entire block of 133 units with a bespoke package of sofas, mattresses, coffee tables, dining sets and study chairs throughout.