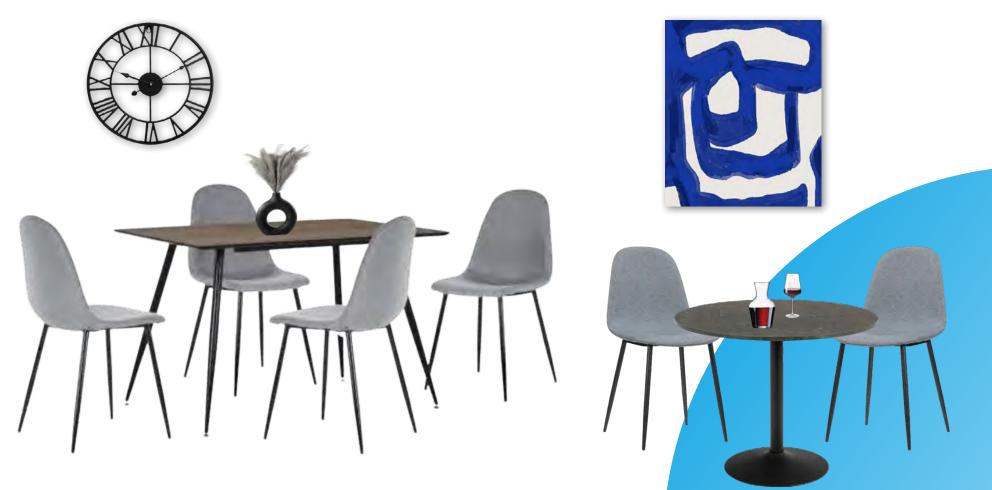

# Dining Example BTR Package

### Included:

- Seat Dining Table (one-bed)
- 4 Seat Dining Table (two & three-bed)
- Dining Chairs