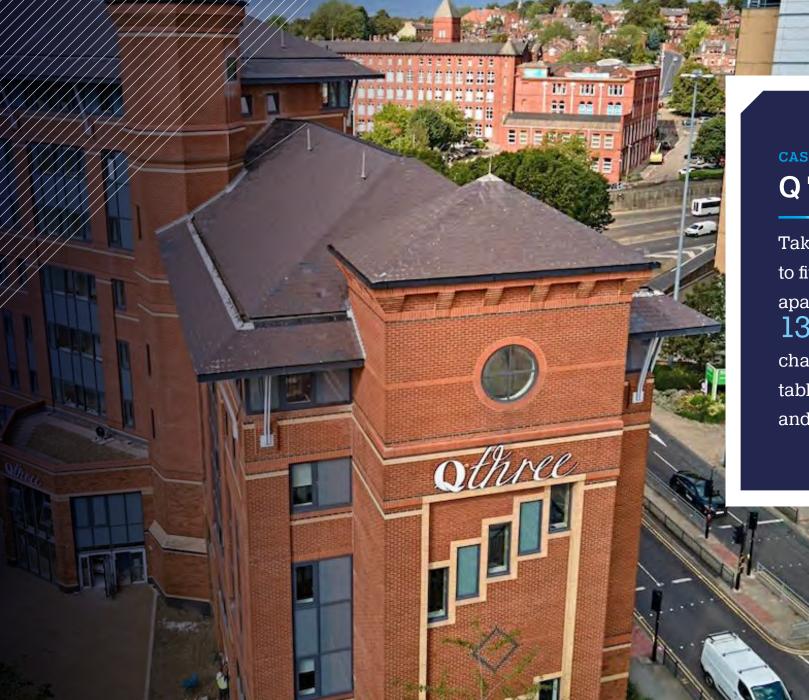

# **Q** Three (Leeds)

Taking 3 teams 35 hours to fit out 133 exclusive apartments – that's 133 mattresses, desk chairs, sofas, coffee tables and dining tables and 266 dining chairs.

### **Q Three** (Leeds)

**Brief:** To fit out 133 modern apartments including sofas, beds, dining tables and chairs and study furniture.

Instore originally furnished several show flats for the developer to an exceptional standard with high-end furniture and topof-the range appliances to compliment the custom-made finishes showcasing a sleek living experience. We were subsequently given the green light to furnish the entire block of 133 units with a bespoke package of sofas, mattresses, coffee tables, dining sets and study chairs throughout.